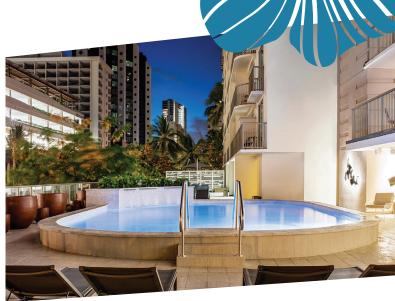

#### **AMENITIES**

- 623 guest rooms, including 31 suites
- Complimentary 24-hour business center
- · TR Fire Grill
- · HOLOHOLO Café & Market
- Air conditioned cardio room, yoga mats and free weights
- Outdoor pool
- Bell service, valet parking (\$) and dry cleaning
- Coin operated laundry facilities