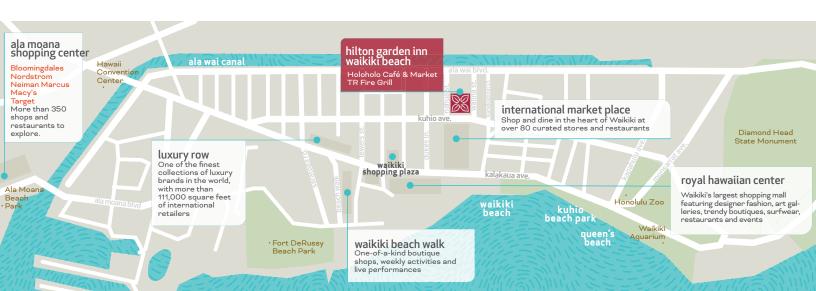

#### LOCATION

- · In the heart of Waikiki Beach Resort
- Premier shopping and dining within walking distance
- Across the street from the International Market Place
- Honolulu International Airport (HNL) (8.7 miles)
- · Waikiki Beach (1 block)
- Honolulu Zoo (0.7 miles)
- Diamond Head State Monument (2.4 miles)
- Iolani Palace (3.4 miles)
- Pearl Harbor (13.6 miles)