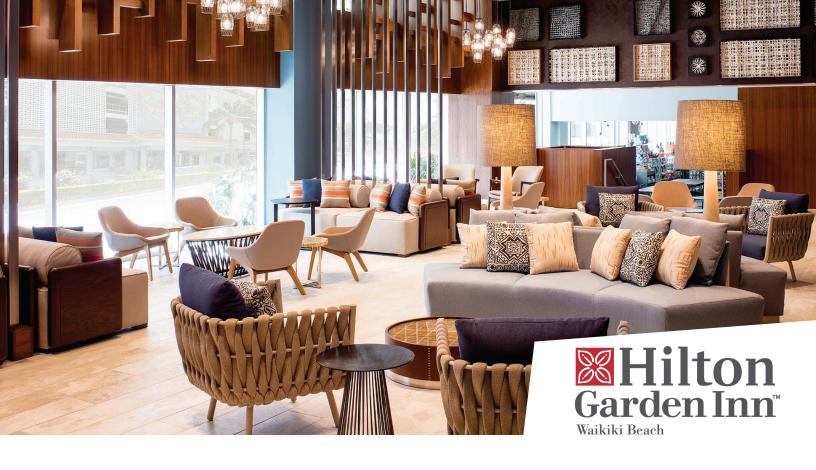

# THE SOUL OF THE ISLAND

IN THE HEART OF WAIKIKI

The Hilton Garden Inn Waikiki Beach hotel, set amid the revitalized Waikiki experience, is the largest Hilton Garden Inn in the world. Located in the heart of Waikiki's high-energy district, next to the brand new International Market Place, where dining, local attractions, entertainment, and Hawaii's most popular beach are just steps away. Contemporary furnishings and high-tech amenities are designed to keep guests comfortable and connected while the Hawaiian-influenced design aesthetic is certain to ease the mind and rejuvenate the soul.

#### **AMENITIES**

- 623 guest rooms, including 31 suites
- Complimentary 24-hour business center
- · TR Fire Grill
- · HOLOHOLO Café & Market
- Air conditioned cardio room, yoga mats and free weights
- Outdoor pool
- Bell service, valet parking (\$) and dry cleaning
- Coin operated laundry facilities